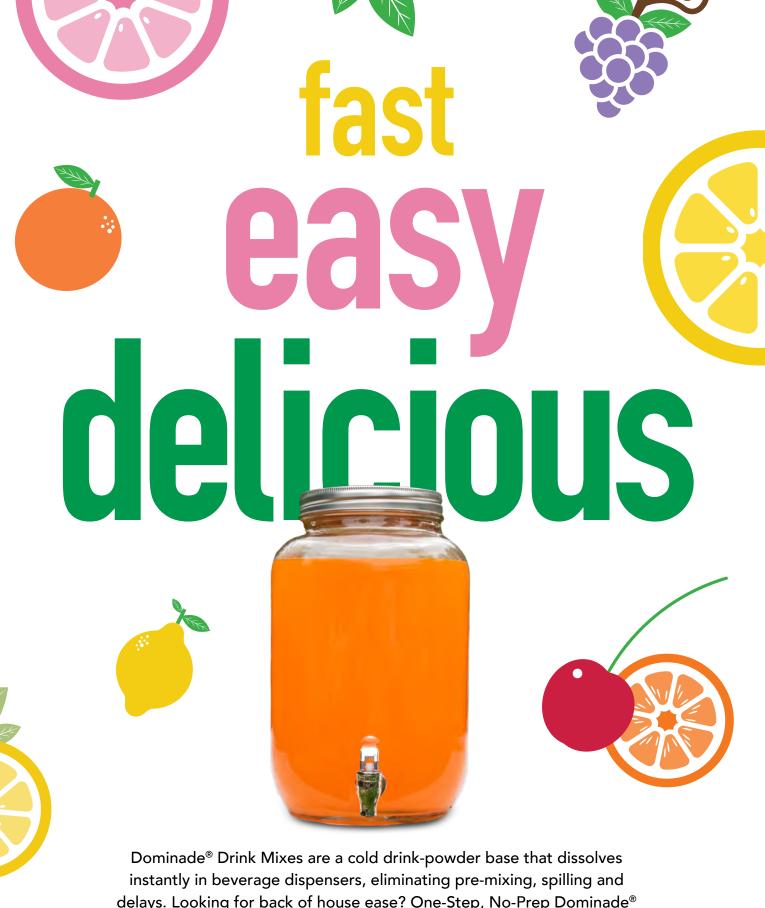

delays. Looking for back of house ease? One-Step, No-Prep Dominade® eliminates handling and storage of gallon syrup containers.

## Dominade® Drink Mixes create delicious drinks with flavors that are popular with patrons. The best part is they are fast and easy to prep.

- Made with cane sugar and available in six thirst-quenching flavors:
  Fruit Punch, Orange, Lemon,
  Grape, Pink Lemon and Iced Tea.
- Dissolves instantly in water and can be made right in the dispenser.
- Includes directions in both Spanish and English.
- Kosher certified.
- Each foil pack yields 2 gallons of beverage.