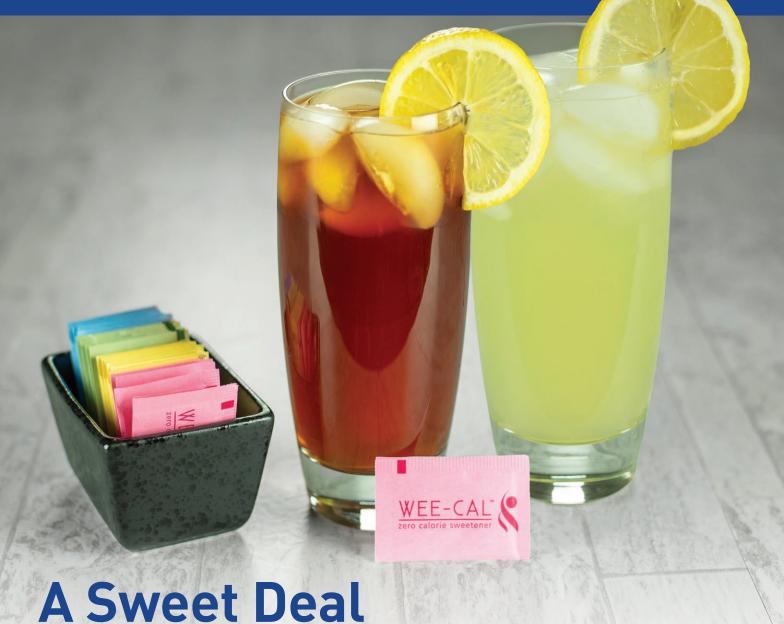

# Wee-Cal® Zero Calorie Sweeteners

Wee-Cal® Zero Calorie Sweeteners deliver delicious sweetness to hot or cold beverages, fresh fruit, and more. Wee-Cal sweeteners are available in packets and stick packs.

#### Wee-Cal® Saccharin Sweetener (Pink)

A sweet, low-calorie favorite to please your customers.

## Wee-Cal® Aspartame Sweetener (Blue)

Satisfy customer requests with our delicious low-calorie aspartame sweetener.

## Wee-Cal® Sucralose Sweetener (Yellow)

Deliver great taste to customers with our popular sucralose sweetener.

## Wee-Cal® Stevia Sweetener (Green)

Delivers the sweetness found in the leaves of the stevia plant.

|         | Product Name                                        | Item<br>Number | Size   | Case<br>Pack | Net<br>Weight (Lbs) | Gross<br>Weight (Lbs) | Per<br>Pallet | TiHi   | Case Dimensions<br>(DxWxH) | Unit<br>Cube |
|---------|-----------------------------------------------------|----------------|--------|--------------|---------------------|-----------------------|---------------|--------|----------------------------|--------------|
| PACKETS | Wee-Cal® Saccharin<br>Sweetener (Pink) Packets      | 412824         | 1 gram | 2000         | 4.4                 | 5.843                 | 180           | 18X10  | 13.32 x 7.82 x 7.265       | 0.44         |
|         | Wee-Cal® Saccharin<br>Sweetener (Pink) Packets      | 412767         | 1 gram | 3000         | 6.6                 | 8.744                 | 126           | 18x7   | 13.32 x 7.82 x 8.39        | 0.51         |
|         | Wee-Cal® Sucralose<br>Sweetener (Yellow)<br>Packets | 412822         | 1 gram | 2000         | 4.4                 | 5.843                 | 180           | 18X10  | 13.32 x 7.82 x 7.265       | 0.44         |
|         | Wee-Cal® Aspartame<br>Sweetener (Blue) Packets      | 412823         | 1 gram | 2000         | 4.4                 | 5.843                 | 180           | 18X10  | 13.32 x 7.265 x 7.2        | 0.44         |
|         | Wee-Cal® Stevia<br>Sweetener (Green) Packets        | 433928         | 1 gram | 1000         | 2.2                 | 2.5                   | 180           | 20 X 9 | 12.07 x 8.01 x 5.20        | 0.29         |
| STICKS  | Wee-Cal® Saccharin<br>Sweetener (Pink) Sticks       | 433655         | 1 gram | 2000         | 4.41                | 6.08                  | 84            | 12x7   | 12.32 x 10.32 x 10.64      | 0.78         |
|         | Wee-Cal® Sucralose<br>Sweetener (Yellow) Sticks     | 433656         | 1 gram | 2000         | 4.41                | 6.08                  | 84            | 12x7   | 12.32 x 10.32 x 10.64      | 0.78         |
|         | Wee-Cal® Aspartame<br>Sweetener (Blue) Sticks       | 433653         | 1 gram | 2000         | 4.41                | 6.08                  | 84            | 12x7   | 12.32 x 10.32 x 10.64      | 0.78         |
|         | Wee-Cal® Stevia<br>Sweetener (Green) Sticks         | 433654         | 1 gram | 2000         | 4.41                | 6.08                  | 84            | 12x7   | 12.32 x 10.32 x 10.64      | 0.78         |