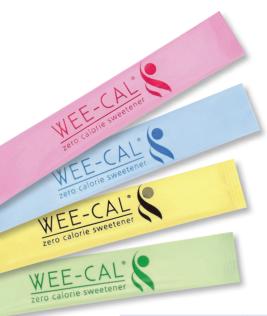

#### Wee-Cal® Saccharin Sweetener (Pink)

A sweet, low-calorie favorite to please your customers.

## Wee-Cal® Aspartame Sweetener (Blue)

Satisfy customer requests with our delicious low-calorie aspartame sweetener.

## Wee-Cal® Sucralose Sweetener (Yellow)

Deliver great taste to customers with our popular sucralose sweetener.

## Wee-Cal® Stevia Sweetener (Green)

Delivers the sweetness found in the leaves of the stevia plant.

|         | Product Name                                        | Item<br>Number | Size   | Case<br>Pack | Net<br>Weight (Lbs) | Gross<br>Weight (Lbs) | Per<br>Pallet | TiHi   | Case Dimensions<br>(DxWxH) | Unit<br>Cube |
|---------|-----------------------------------------------------|----------------|--------|--------------|---------------------|-----------------------|---------------|--------|----------------------------|--------------|
| PACKETS | Wee-Cal® Saccharin<br>Sweetener (Pink) Packets      | 412824         | 1 gram | 2000         | 4.4                 | 5.843                 | 180           | 18X10  | 13.32 x 7.82 x 7.265       | 0.44         |
|         | Wee-Cal® Saccharin<br>Sweetener (Pink) Packets      | 412767         | 1 gram | 3000         | 6.6                 | 8.744                 | 126           | 18x7   | 13.32 x 7.82 x 8.39        | 0.51         |
|         | Wee-Cal® Sucralose<br>Sweetener (Yellow)<br>Packets | 412822         | 1 gram | 2000         | 4.4                 | 5.843                 | 180           | 18X10  | 13.32 x 7.82 x 7.265       | 0.44         |
|         | Wee-Cal® Aspartame<br>Sweetener (Blue) Packets      | 412823         | 1 gram | 2000         | 4.4                 | 5.843                 | 180           | 18X10  | 13.32 x 7.265 x 7.2        | 0.44         |
|         | Wee-Cal® Stevia<br>Sweetener (Green) Packets        | 433928         | 1 gram | 1000         | 2.2                 | 2.5                   | 180           | 20 X 9 | 12.07 x 8.01 x 5.20        | 0.29         |
| STICKS  | Wee-Cal® Saccharin<br>Sweetener (Pink) Sticks       | 433655         | 1 gram | 2000         | 4.41                | 6.08                  | 84            | 12x7   | 12.32 x 10.32 x 10.64      | 0.78         |
|         | Wee-Cal® Sucralose<br>Sweetener (Yellow) Sticks     | 433656         | 1 gram | 2000         | 4.41                | 6.08                  | 84            | 12x7   | 12.32 x 10.32 x 10.64      | 0.78         |
|         | Wee-Cal® Aspartame<br>Sweetener (Blue) Sticks       | 433653         | 1 gram | 2000         | 4.41                | 6.08                  | 84            | 12x7   | 12.32 x 10.32 x 10.64      | 0.78         |
|         | Wee-Cal® Stevia<br>Sweetener (Green) Sticks         | 433654         | 1 gram | 2000         | 4.41                | 6.08                  | 84            | 12x7   | 12.32 x 10.32 x 10.64      | 0.78         |