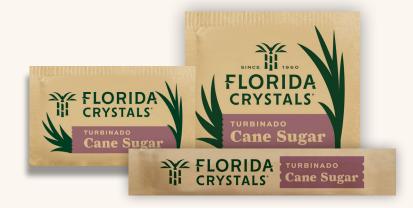

## Florida Crystals® Turbinado. Richness in Every Sip.

Our Turbinado cane sugar features large, amber crystals that make it particularly suitable for sweetening hot beverages, as they melt slowly and infuse their rich aroma and distinct earthy flavor into every sip. And it has other great benefits:

- Regeneratively Grown Sugarcane
- Non-GMO Project Verified

• Vegan

• Gluten-Free

Kosher

| Item<br>Number | Description                                    | Size    | Case<br>Pack | Net<br>Weight<br>(Lbs) | Gross<br>Weight<br>(Lbs) | Per<br>Pallet | тіні  | Case Dimensions<br>(DxWxH) | Unit<br>Cube |
|----------------|------------------------------------------------|---------|--------------|------------------------|--------------------------|---------------|-------|----------------------------|--------------|
| 460256         | Florida Crystals® Turbinado Cane Sugar Packets | 4.5 g   | 1200         | 11.90                  | 13.72                    | 72            | 18x4  | 9.50 x 7.50 x 13.00        | 0.54         |
| 433494         | Florida Crystals® Turbinado Cane Sugar Packets | 1/10 oz | 1000         | 6.30                   | 7.29                     | 180           | 18x10 | 13.32 x 7.82 x 7.27        | 0.44         |
| 433495         | Florida Crystals® Turbinado Cane Sugar Packets | 1/10 oz | 2000         | 12.50                  | 14.08                    | 126           | 18x7  | 13.82 x 7.82 x 8.39        | 0.51         |
| 433492         | Florida Crystals® Turbinado Cane Sugar Sticks  | 1/10 oz | 2000         | 12.50                  | 14.19                    | 84            | 12x7  | 12.32 x 10.32 x 10.64      | 0.78         |