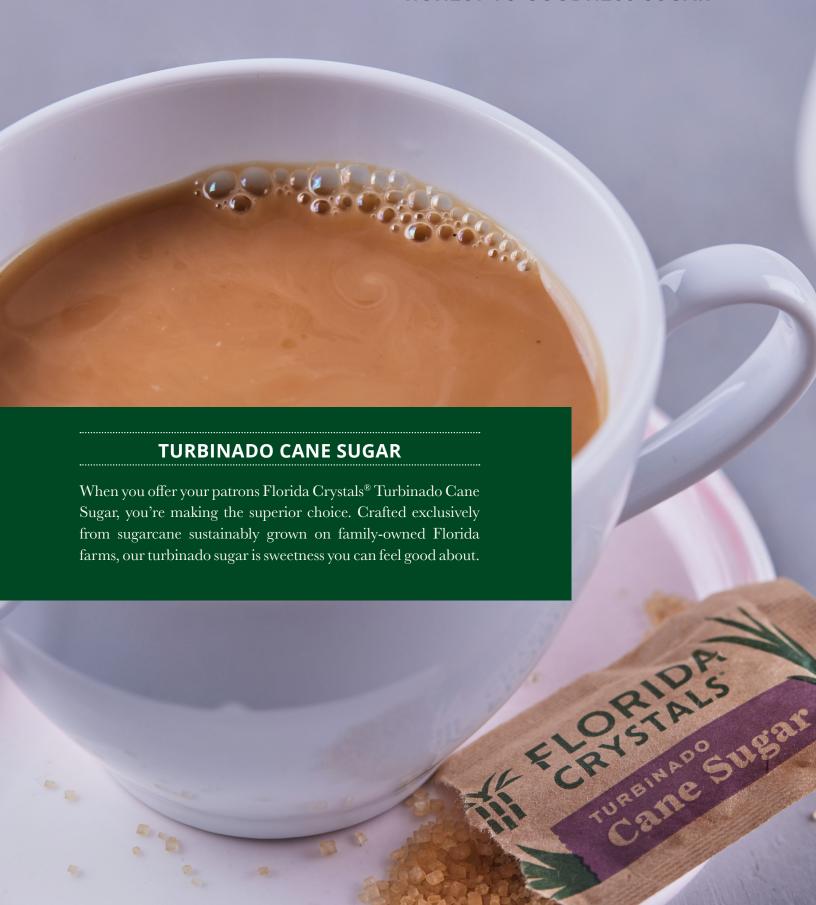

## Florida Crystals® Turbinado. Richness in Every Sip.

Our Turbinado cane sugar features large, amber crystals that make it particularly suitable for sweetening hot beverages, as they melt slowly and infuse their rich aroma and distinct earthy flavor into every sip. And it has other great benefits: